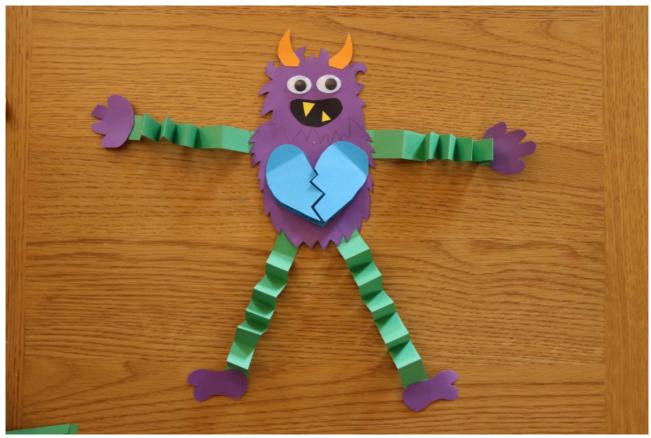

Once everything is glued down you can add your message!

There you have it your very own "Cuddle Monster Card"!

Here is another we made to inspire you!