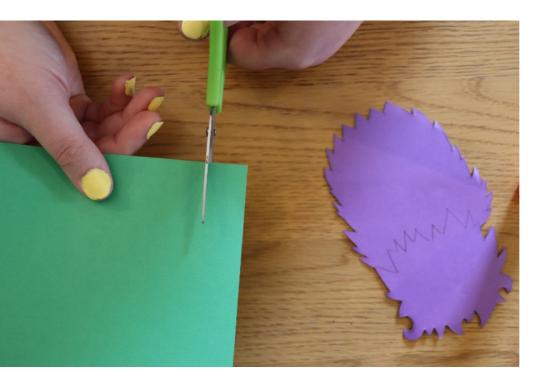

## Tools and Materials:

- Coloured Paper
- Pencil
- Glue Stick
- Scissors
- Googly Eyes (if you have them)

To create your Cuddle Monster sketch out the body and head attached to the body - once you are happy with it you can cut it out like so