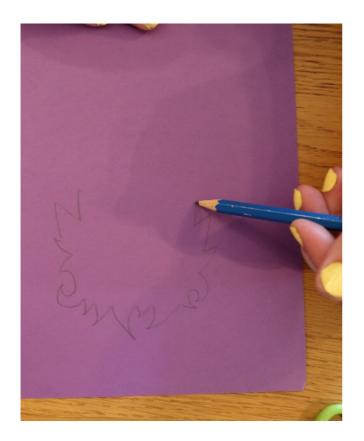

## Tools and Materials:

- Coloured Paper
- Pencil
- Glue Stick
- Scissors
- Googly Eyes (if you have them)

To create your Cuddle Monster sketch out the body and head attached to the body - once you are happy with it you can cut it out like so