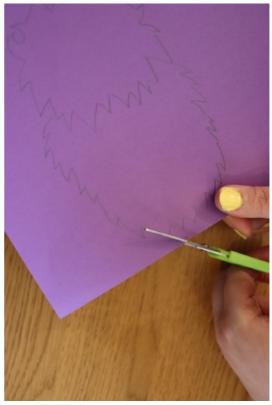

## Tools and Materials:

- Coloured Paper
- Pencil
- Glue Stick
- Scissors
- Googly Eyes (if you have them)

To create your Cuddle Monster sketch out the body and head attached to the body - once you are happy with it you can cut it out like so