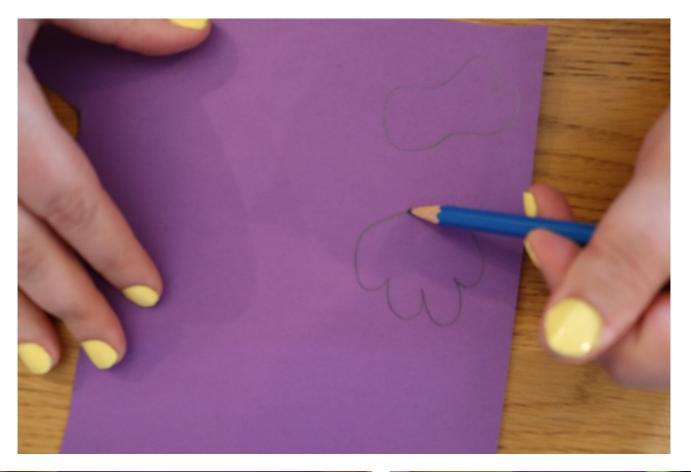

## Once you have the limbs we are going to do a simple concertina fold - a bit like a fan

Now to draw the hands and feet - or paws and claws! If you draw near to the edge then there is space to fold the paper so you can cut two out at once without having to redraw them like so