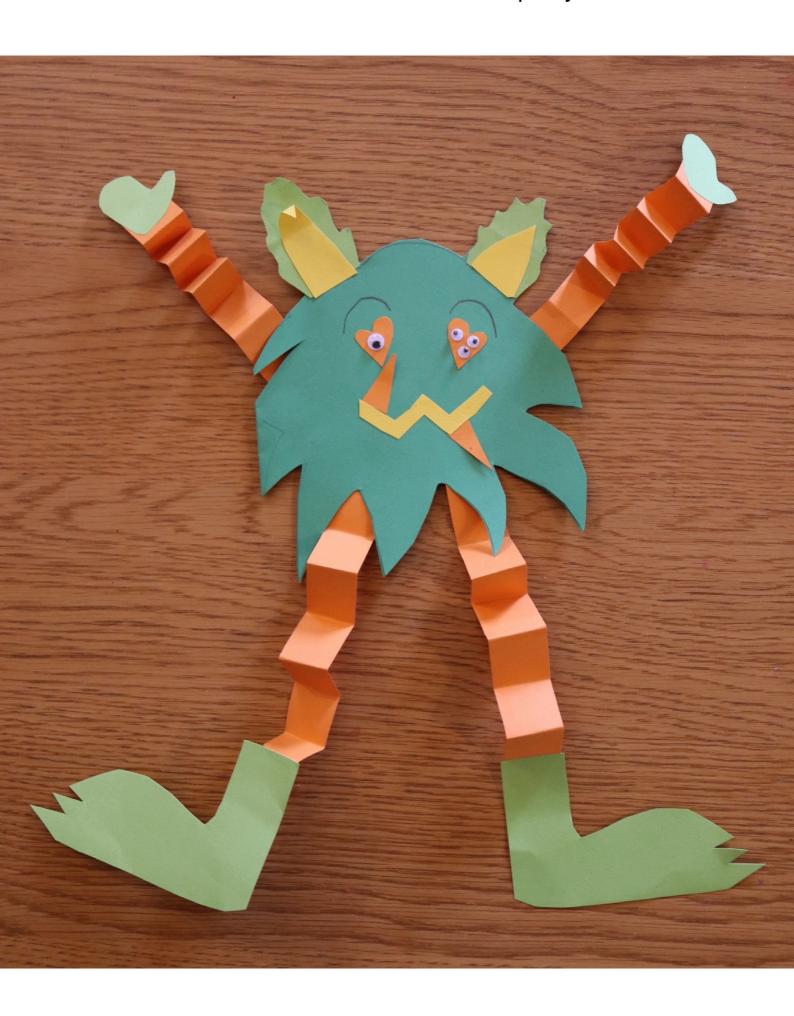

## **Cuddle Monster Card**

We created these cute Cuddle Monster Cards for Father's Day but they work well for any celebration!

## Tools and Materials:

- Coloured Paper
- Pencil
- Glue Stick
- Scissors
- Googly Eyes (if you have them)

To create your Cuddle Monster sketch out the body and head attached to the body - once you are happy with it you can cut it out like so

Once you have got the head and body you can cute 4 strips to create the arms and legs, your Monster may very well have more limbs - so cut as many strips as you need!

## Once you have the limbs we are going to do a simple concertina fold - a bit like a fan

Now to draw the hands and feet - or paws and claws! If you draw near to the edge then there is space to fold the paper so you can cut two out at once without having to redraw them like so

Once you have the major components of your Monster think how else you might want to decorate it - facial features, special marking, maybe even horns. Cut out all the different elements you want to make your Monster

We created a heart tummy to act as the base of the "card" with a broken heart on top to hide our message just glue the broken heart flaps at the top so they can still open. Once you have all the bits out out you can start to stick them down. We stuck the limbs behind the body to look neater - you might have added decoration on top of them.