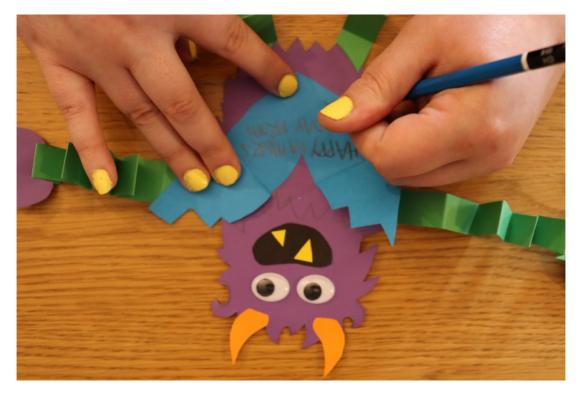

Once everything is glued down you can add your message!

There you have it your very own "Cuddle Monster Card"!

Here is another we made to inspire you!