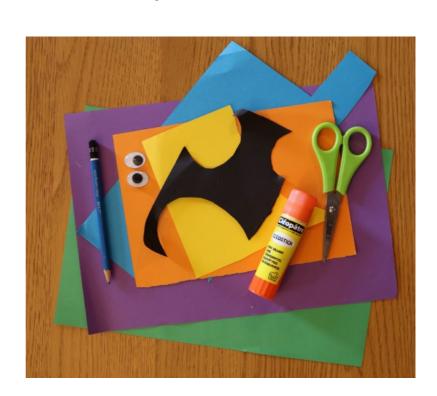

## Tools and Materials:

- Coloured Paper
- Pencil
- Glue Stick
- Scissors
- Googly Eyes (if you have them)

To create your Cuddle Monster sketch out the body and head attached to the body - once you are happy with it you can cut it out like so