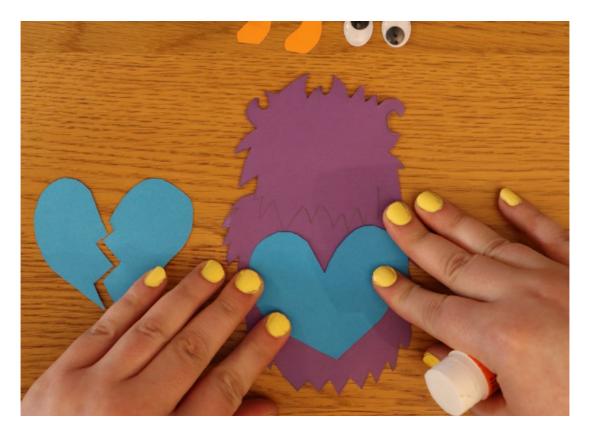

We created a heart tummy to act as the base of the "card" with a broken heart on top to hide our message just glue the broken heart flaps at the top so they can still open. Once you have all the bits out out you can start to stick them down. We stuck the limbs behind the body to look neater - you might have added decoration on top of them.