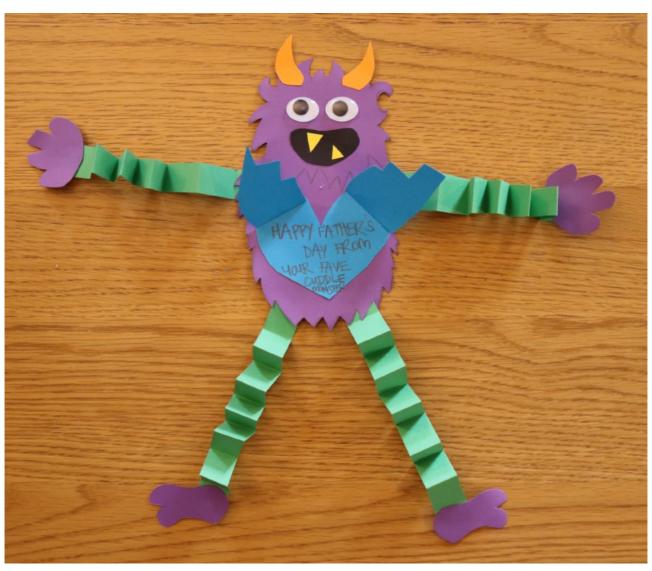

Once everything is glued down you can add your message!

There you have it your very own "Cuddle Monster Card"!

Here is another we made to inspire you!