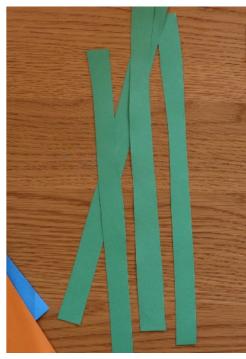

Once you have got the head and body you can cute 4 strips to create the arms and legs, your Monster may very well have more limbs - so cut as many strips as you need!