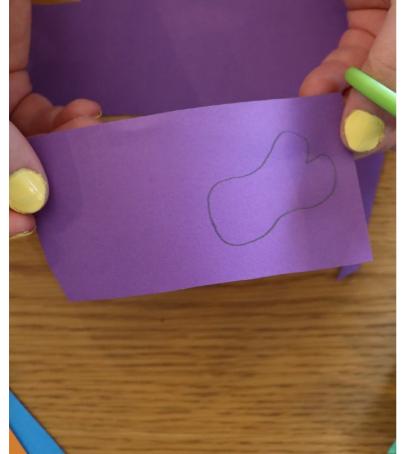

## Once you have the limbs we are going to do a simple concertina fold - a bit like a fan

Now to draw the hands and feet - or paws and claws! If you draw near to the edge then there is space to fold the paper so you can cut two out at once without having to redraw them like so