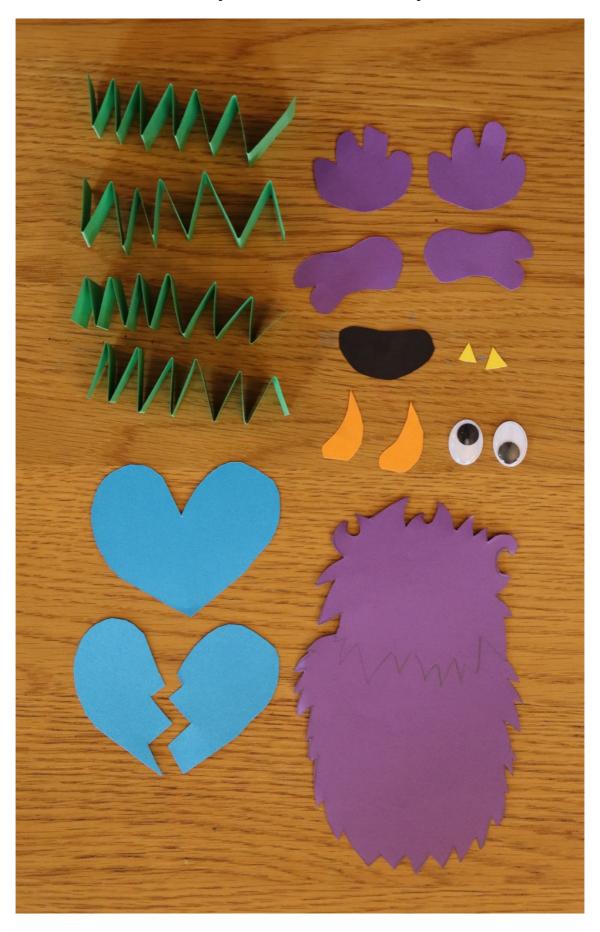

Once you have the major components of your Monster think how else you might want to decorate it - facial features, special marking, maybe even horns. Cut out all the different elements you want to make your Monster

We created a heart tummy to act as the base of the "card" with a broken heart on top to hide our message just glue the broken heart flaps at the top so they can still open. Once you have all the bits out out you can start to stick them down. We stuck the limbs behind the body to look neater - you might have added decoration on top of them.