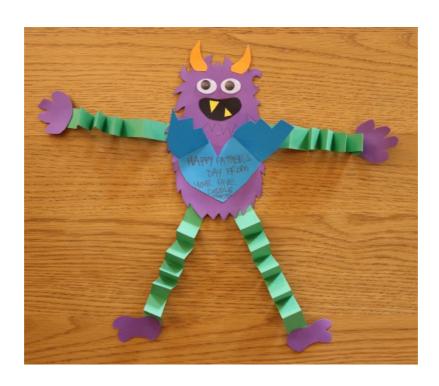

## **Cuddle Monster Card**

We created these cute Cuddle Monster Cards for Father's Day but they work well for any celebration!

Once everything is glued down you can add your message!

There you have it your very own "Cuddle Monster Card"!

Here is another we made to inspire you!