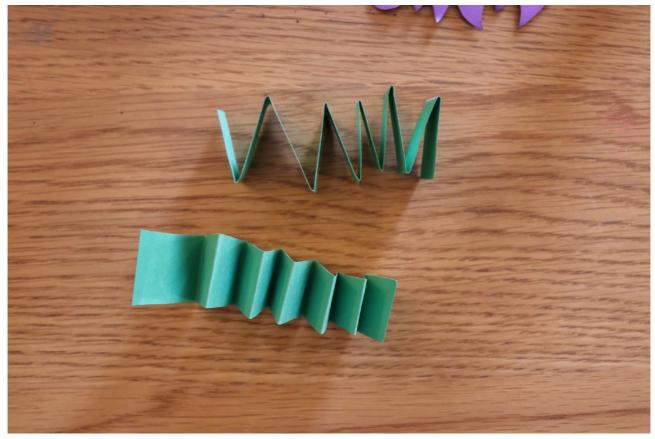

## Once you have the limbs we are going to do a simple concertina fold - a bit like a fan

Now to draw the hands and feet - or paws and claws! If you draw near to the edge then there is space to fold the paper so you can cut two out at once without having to redraw them like so