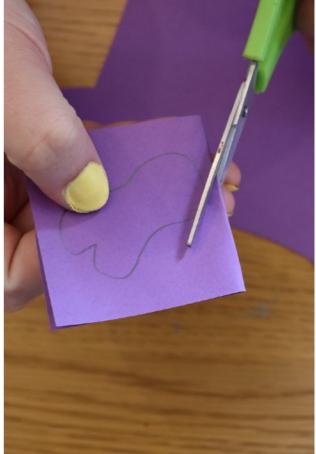

## Tools and Materials:

- Coloured Paper
- Pencil
- Glue Stick
- Scissors
- Googly Eyes (if you have them)

To create your Cuddle Monster sketch out the body and head attached to the body - once you are happy with it you can cut it out like so