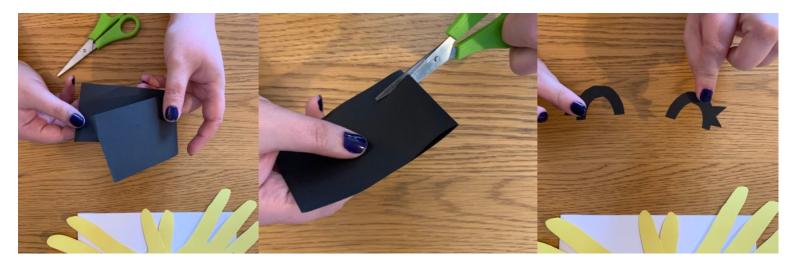

Move the hand antlers to where you want them to be and stick them down - make more sellotape loops for the reindeer face and stick that on top

Now to create the facial features - a red nose for Rudolph plus some eyes - stick them on with more sellotape when you are happy with them!