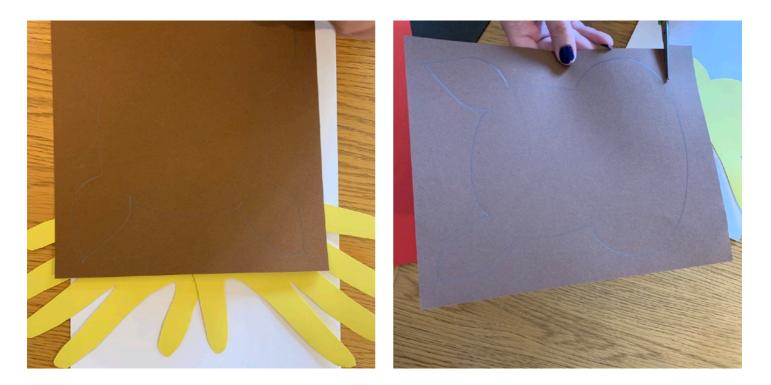

Cut them out and place on your card - we used sellotape folded around in a circle inside out to fix them so we can move them if we need to

Now to create the face - using where the antlers will be as a guide we placed the brown paper on top to draw the face - making sure it's in proportion to the antlers and fits on the page - cut it out when you are happy with it