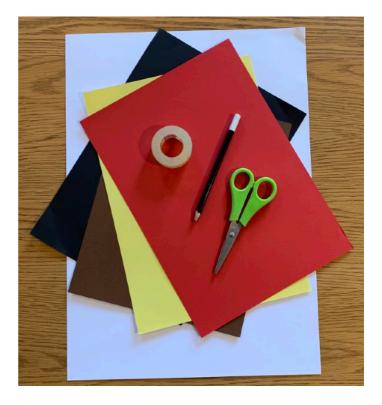

## Handy Cards

Using your hand shape - you can create a whole variety of different cards, especially Christmas themed!

Tools and Materials:

- Coloured Paper
- Large White Paper A3
- Pencil
- Scissors
- Sellotape