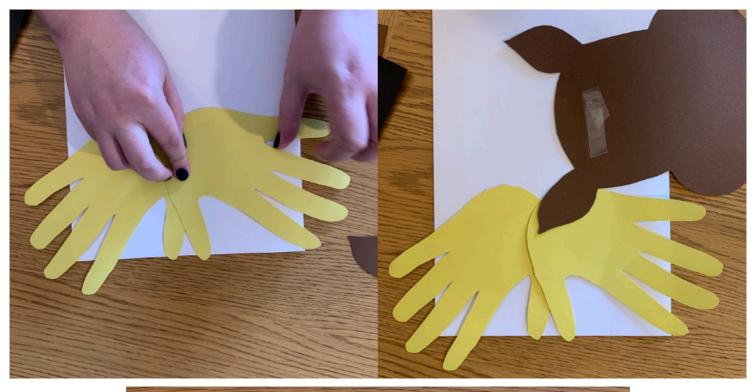

Move the hand antlers to where you want them to be and stick them down - make more sellotape loops for the reindeer face and stick that on top

Now to create the facial features - a red nose for Rudolph plus some eyes - stick them on with more sellotape when you are happy with them!

## There you have it your very own "Handy Card"