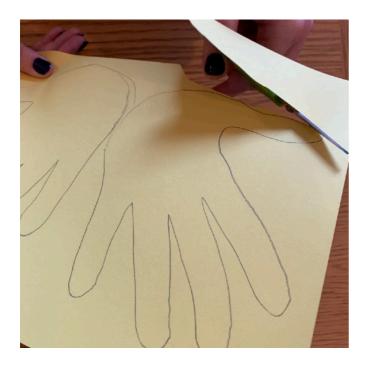

First of all take your large white paper and fold it in half - we used this size because our hands would fill up the whole card if we used A4 - see what size you need!

Once you have the base of your card think about what you want to make - we thought a reindeer would be fun using our hand shape for the antlers - draw round your hands like so