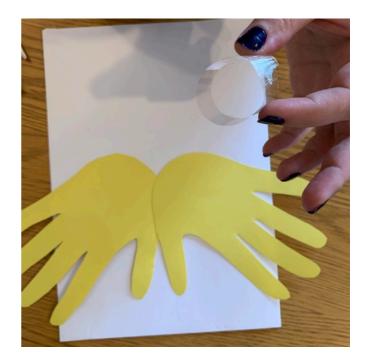

Cut them out and place on your card - we used sellotape folded around in a circle inside out to fix them so we can move them if we need to

Now to create the face - using where the antlers will be as a guide we placed the brown paper on top to draw the face - making sure it's in proportion to the antlers and fits on the page - cut it out when you are happy with it