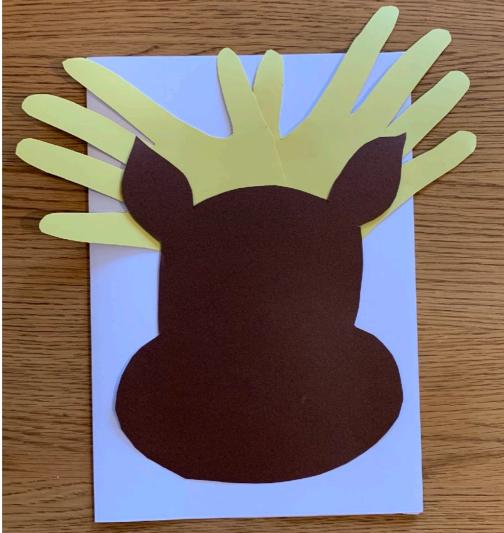

First of all take your large white paper and fold it in half - we used this size because our hands would fill up the whole card if we used A4 - see what size you need!

Once you have the base of your card think about what you want to make - we thought a reindeer would be fun using our hand shape for the antlers - draw round your hands like so

Cut them out and place on your card - we used sellotape folded around in a circle inside out to fix them so we can move them if we need to

Now to create the face - using where the antlers will be as a guide we placed the brown paper on top to draw the face - making sure it's in proportion to the antlers and fits on the page - cut it out when you are happy with it

Move the hand antlers to where you want them to be and stick them down - make more sellotape loops for the reindeer face and stick that on top

Now to create the facial features - a red nose for Rudolph plus some eyes - stick them on with more sellotape when you are happy with them!