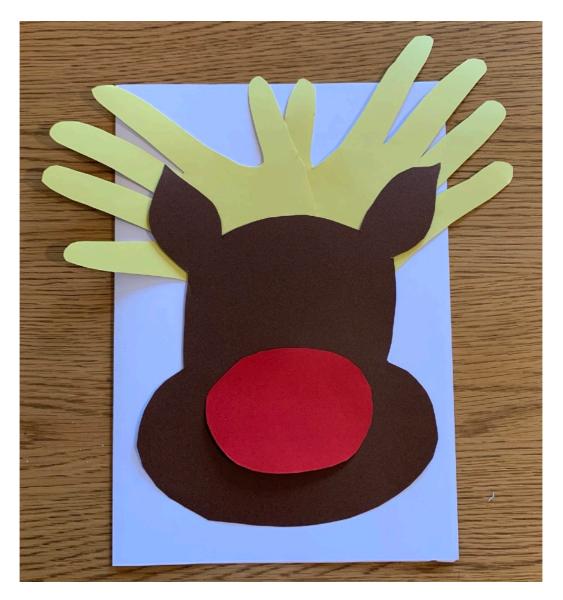

Move the hand antlers to where you want them to be and stick them down - make more sellotape loops for the reindeer face and stick that on top

Now to create the facial features - a red nose for Rudolph plus some eyes - stick them on with more sellotape when you are happy with them!