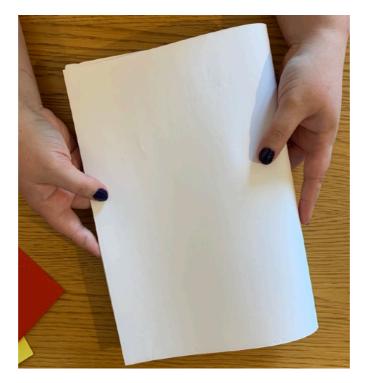

First of all take your large white paper and fold it in half - we used this size because our hands would fill up the whole card if we used A4 - see what size you need!

Once you have the base of your card think about what you want to make - we thought a reindeer would be fun using our hand shape for the antlers - draw round your hands like so