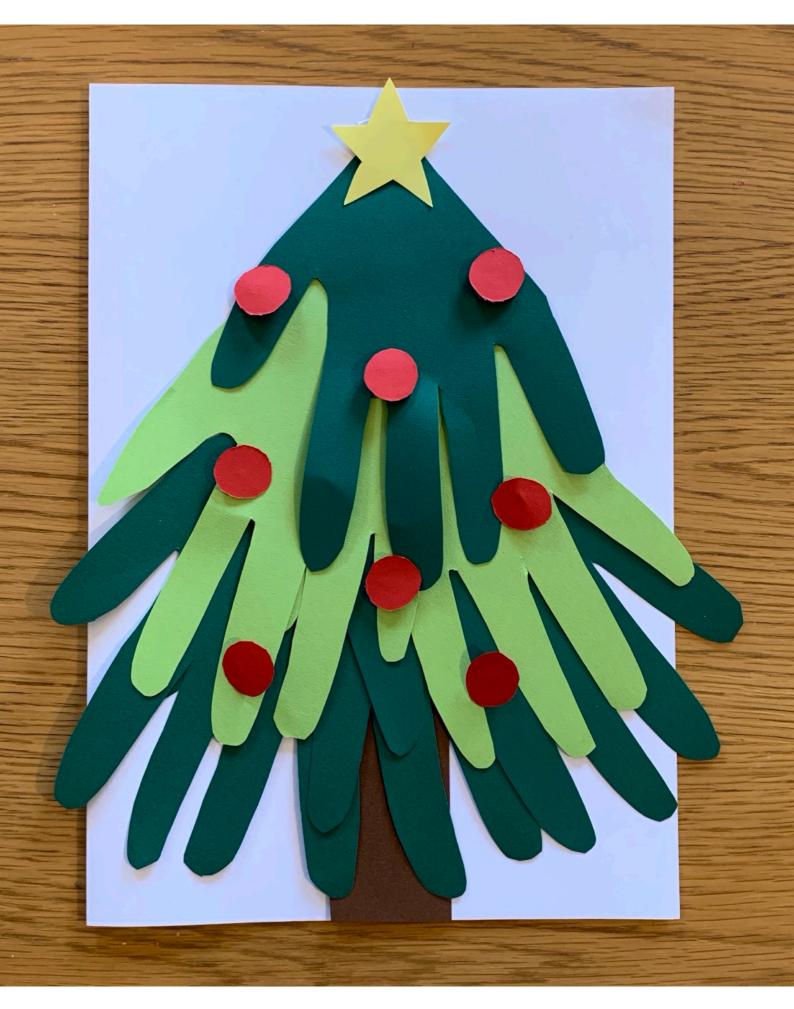

rs - draw round your hands like so



Cut them out and place on your card - we used sellotape folded around in a circle inside out to fix them so we can move them if we need to





Now to create the face - using where the antlers will be as a guide we placed the brown paper on top to draw the face - making sure it's in proportion to the antlers and fits on the page - cut it out when you are happy with it



Move the hand antlers to where you want them to be and stick them down - make more sellotape loops for the reindeer face and stick that on top





Now to create the facial features - a red nose for Rudolph plus some eyes - stick them on with more sellotape when you are happy with them!





## There you have it your very own "Handy Card"



## Here is another we made to inspire you!