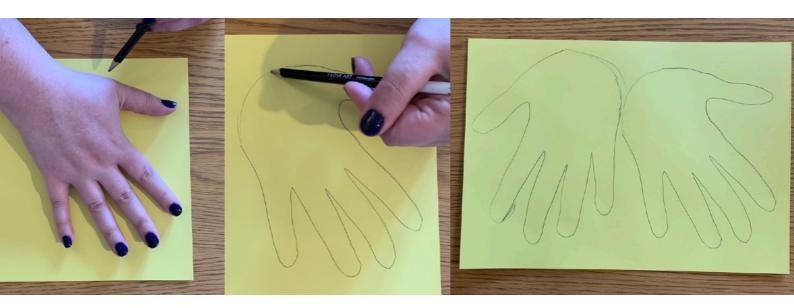

First of all take your large white paper and fold it in half - we used this size because our hands would fill up the whole card if we used A4 - see what size you need!

Once you have the base of your card think about what you want to make - we thought a reindeer would be fun using our hand shape for the antlers - draw round your hands like so