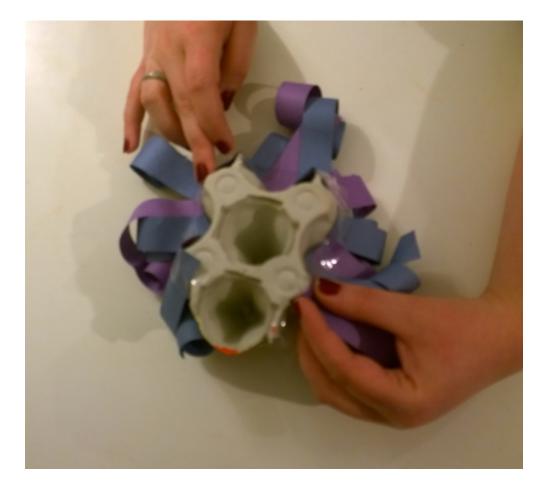

Now you can curl them, pull the strip gently over the scissors towards you, not too hard otherwise they could rip!

Now you can start sticking them on to the back of the puppet, start from one edge and work your way round