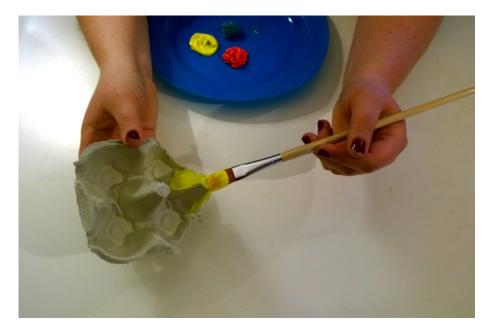

This gives you your basic puppet to then decorate!

Now you can paint your puppet, it is important to paint the puppet before sticking the paper embellishments on as you can't paint over sellotape!

Now you can create the hair, cut strips from the paper, roughly equal size would be good