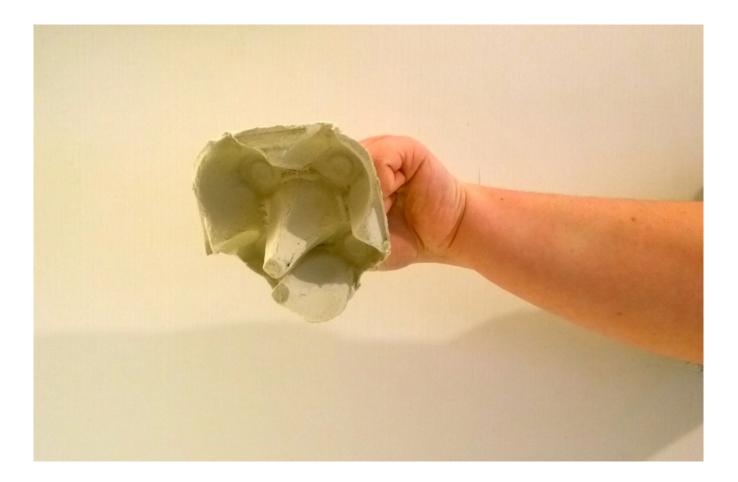

Now cut into the egg carton side, to make this puppet cut in the bottom egg holder and then go around the bottom of the highest point to create your beak

You can then cut more off at the bottom to shape the face

This gives you your basic puppet to then decorate!

Now you can paint your puppet, it is important to paint the puppet before sticking the paper embellishments on as you can't paint over sellotape!

Now you can create the hair, cut strips from the paper, roughly equal size would be good