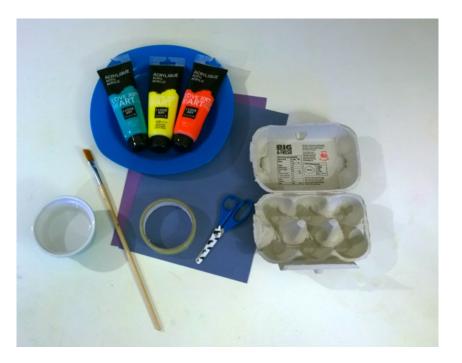

## Egg Carton Puppet

Tools and Materials:

- Paintbrush
- Sellotape
- Scissors
- Egg Carton
- Paper
- Paint (plus plate to put it on)
- Water to wash your brush in

To create your puppet first cut off the flat lid side plus the flap like so