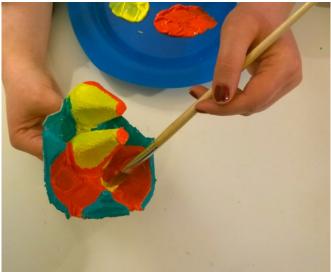

This gives you your basic puppet to then decorate!

Now you can paint your puppet, it is important to paint the puppet before sticking the paper embellishments on as you can't paint over sellotape!

Now you can create the hair, cut strips from the paper, roughly equal size would be good

And there you have your finished puppet! You could always add glitter or other fun things like feathers to add more texture!