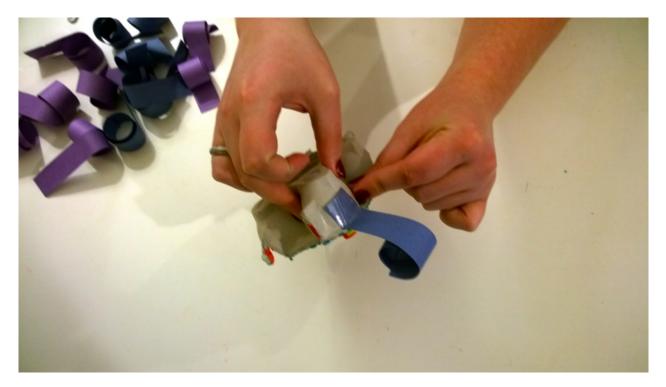

Now you can curl them, pull the strip gently over the scissors towards you, not too hard otherwise they could rip!

Now you can start sticking them on to the back of the puppet, start from one edge and work your way round