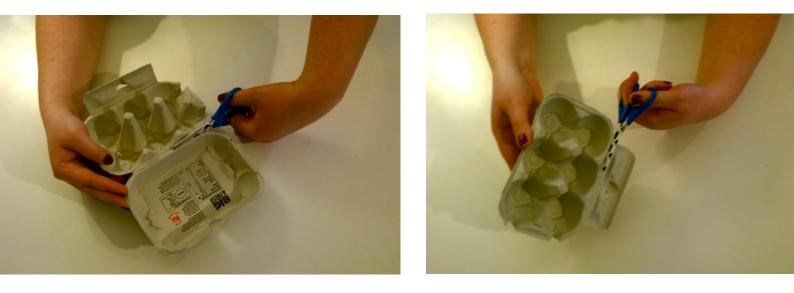

## Egg Carton Puppet

Tools and Materials:

- Paintbrush
- Sellotape
- Scissors
- Egg Carton
- Paper
- Paint (plus plate to put it on)
- Water to wash your brush in

To create your puppet first cut off the flat lid side plus the flap like so

Now cut into the egg carton side, to make this puppet cut in the bottom egg holder and then go around the bottom of the highest point to create your beak

You can then cut more off at the bottom to shape the face