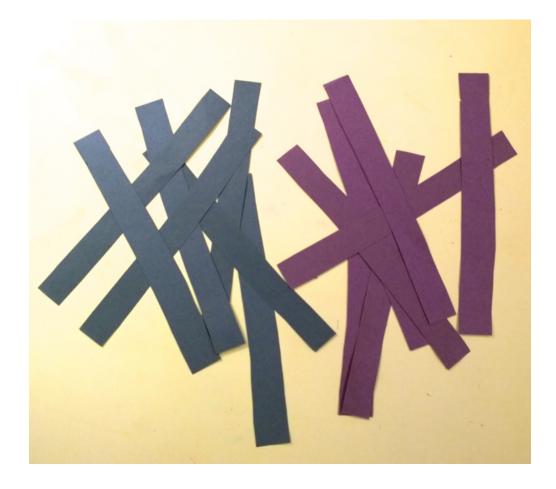

This gives you your basic puppet to then decorate!

Now you can paint your puppet, it is important to paint the puppet before sticking the paper embellishments on as you can't paint over sellotape!

Now you can create the hair, cut strips from the paper, roughly equal size would be good