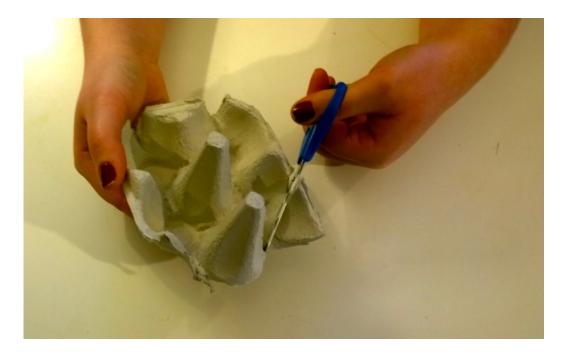

## Egg Carton Puppet

Tools and Materials:

- Paintbrush
- Sellotape
- Scissors
- Egg Carton
- Paper
- Paint (plus plate to put it on)
- Water to wash your brush in

To create your puppet first cut off the flat lid side plus the flap like so

Now cut into the egg carton side, to make this puppet cut in the bottom egg holder and then go around the bottom of the highest point to create your beak

You can then cut more off at the bottom to shape the face