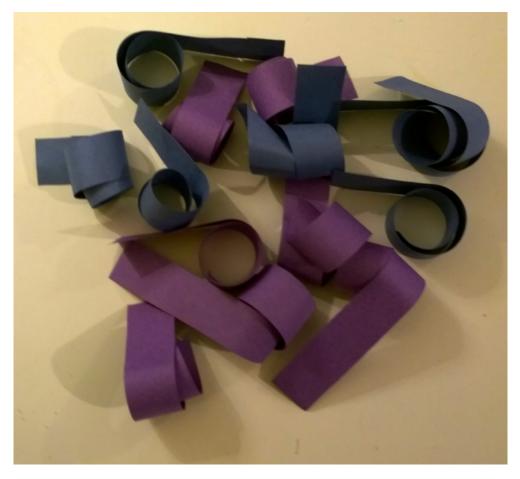

This gives you your basic puppet to then decorate!

Now you can paint your puppet, it is important to paint the puppet before sticking the paper embellishments on as you can't paint over sellotape!

Now you can create the hair, cut strips from the paper, roughly equal size would be good