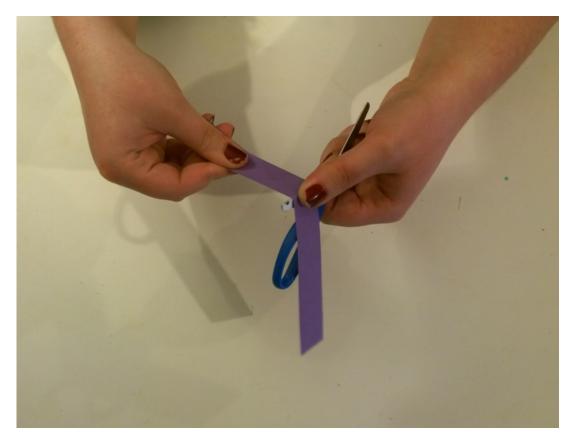

Now you can curl them, pull the strip gently over the scissors towards you, not too hard otherwise they could rip!

Now you can start sticking them on to the back of the puppet, start from one edge and work your way round