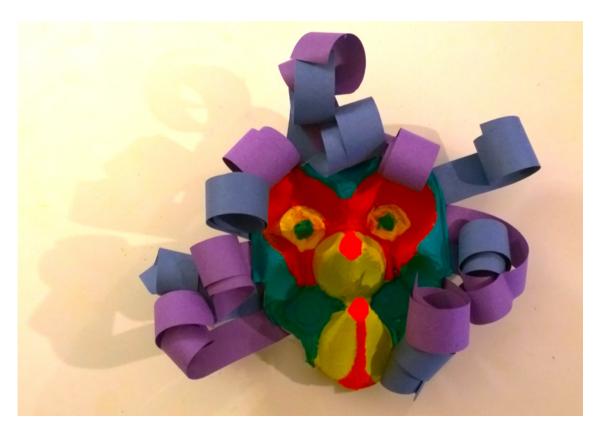

And there you have your finished puppet! You could always add glitter or other fun things like feathers to add more texture!