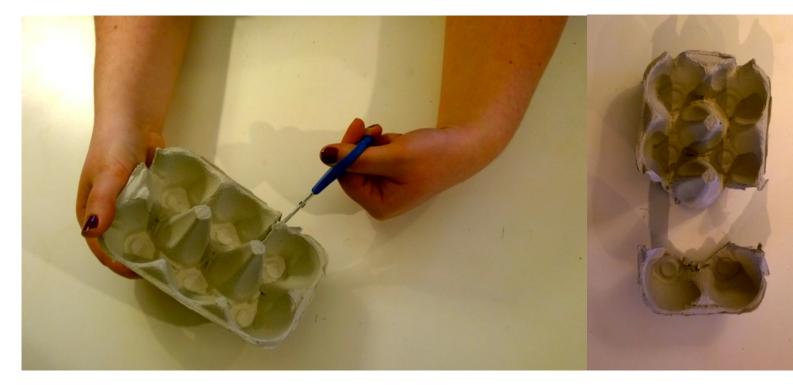

Now cut into the egg carton side, to make this puppet cut in the bottom egg holder and then go around the bottom of the highest point to create your beak

You can then cut more off at the bottom to shape the face

This gives you your basic puppet to then decorate!

Now you can paint your puppet, it is important to paint the puppet before sticking the paper embellishments on as you can't paint over sellotape!

Now you can create the hair, cut strips from the paper, roughly equal size would be good