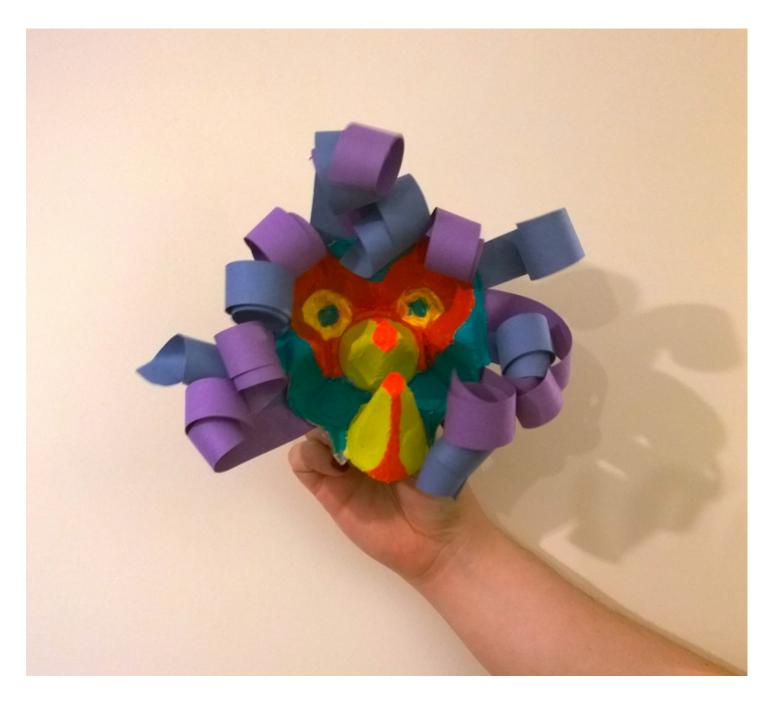

And there you have your finished puppet! You could always add glitter or other fun things like feathers to add more texture!