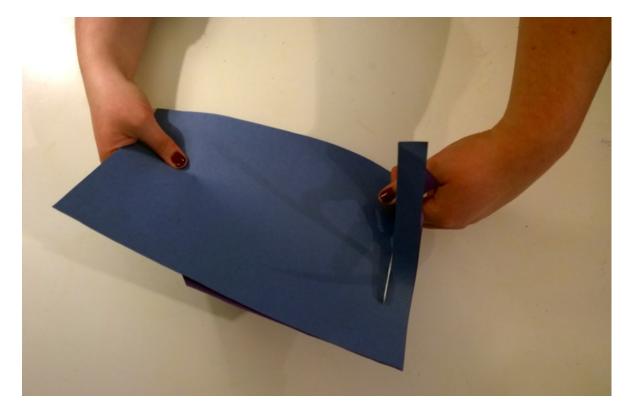

This gives you your basic puppet to then decorate!

Now you can paint your puppet, it is important to paint the puppet before sticking the paper embellishments on as you can't paint over sellotape!

Now you can create the hair, cut strips from the paper, roughly equal size would be good