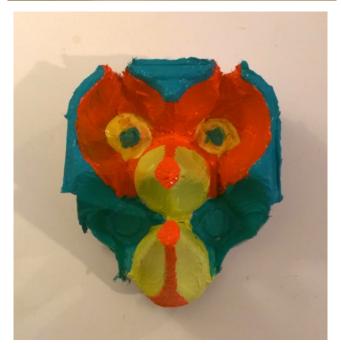

This gives you your basic puppet to then decorate!

Now you can paint your puppet, it is important to paint the puppet before sticking the paper embellishments on as you can't paint over sellotape!

Now you can create the hair, cut strips from the paper, roughly equal size would be good

And there you have your finished puppet! You could always add glitter or other fun things like feathers to add more texture!