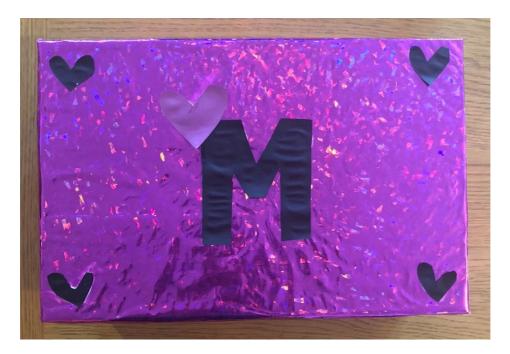

## Memory Box

This is a lovely way to transform a shoe box or any other lidded box into a personalised memory box to keep photos, letters, certificates or anything else that is important to you in to look back on over the year!

We found some really cool glitter Washi tape if you don't have any you can use colour paper or glitter and glue to make it really exciting or even your favourite stickers

We also thought it would be fun to create some extra decorations like an initial to mark the box and some extra decorations

Stick your decorations on with the glue like so

## There you have it your very own "Memory Box"