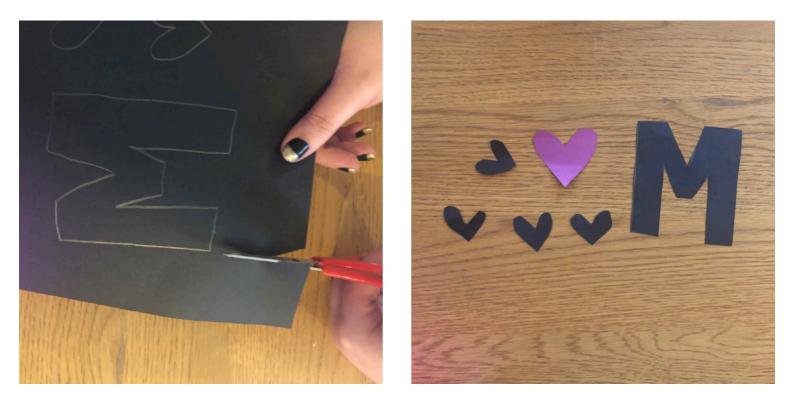

We found some really cool glitter Washi tape if you don't have any you can use colour paper or glitter and glue to make it really exciting or even your favourite stickers

We also thought it would be fun to create some extra decorations like an initial to mark the box and some extra decorations

Stick your decorations on with the glue like so