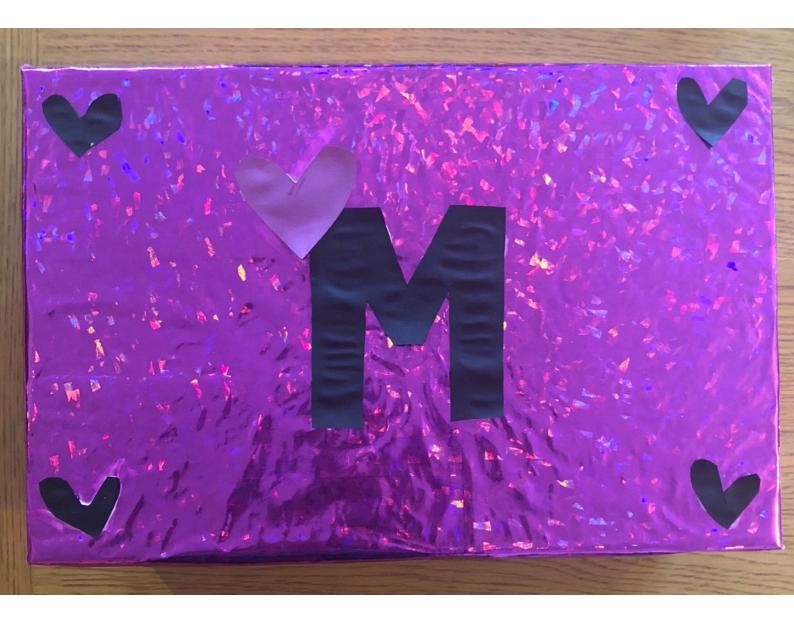

aper
- Washi Tape or Stickers
- Scissors
- Glue (PVA)
- Pencil
- Shoe Box



First of all you need to cover your box, the base and lid we chose to use wrapping paper you could use magazines or anything else you have around the house. Measure the paper to the right size to stick it on in sections like so and glue it to the different sides - you can even do inside the box if you want as well!



We found some really cool glitter Washi tape if you don't have any you can use colour paper or glitter and glue to make it really exciting or even your favourite stickers



We also thought it would be fun to create some extra decorations like an initial to mark the box and some extra decorations



Stick your decorations on with the glue like so





## There you have it your very own "Memory Box"