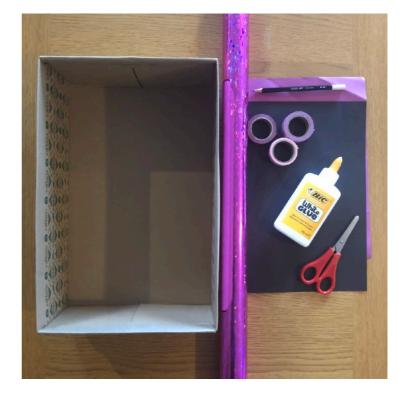

Tools and Materials:

- Coloured Paper
- Wrapping Paper
- Washi Tape or Stickers
- Scissors
- Glue (PVA)
- Pencil
- Shoe Box

First of all you need to cover your box, the base and lid we chose to use wrapping paper you could use magazines or anything else you have around the house. Measure the paper to the right size to stick it on in sections like so and glue it to the different sides - you can even do inside the box if you want as well!