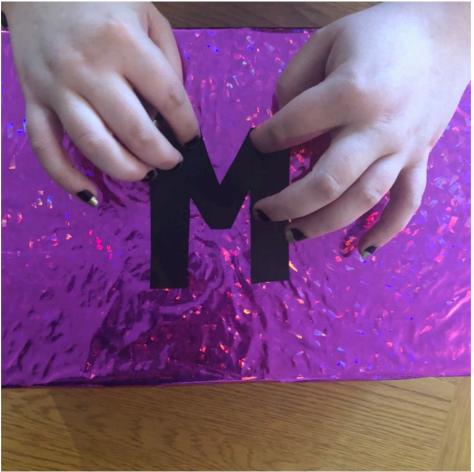

Tools and Materials:

- Coloured Paper
- Wrapping Paper
- Washi Tape or Stickers
- Scissors
- Glue (PVA)
- Pencil
- Shoe Box



First of all you need to cover your box, the base and lid we chose to use wrapping paper you could use magazines or anything else you have around the house. Measure the paper to the right size to stick it on in sections like so and glue it to the different sides - you can even do inside the box if you want as well!



We found some really cool glitter Washi tape if you don't have any you can use colour paper or glitter and glue to make it really exciting or even your favourite stickers



We also thought it would be fun to create some extra decorations like an initial to mark the box and some extra decorations



Stick your decorations on with the glue like so





## There you have it your very own "Memory Box"