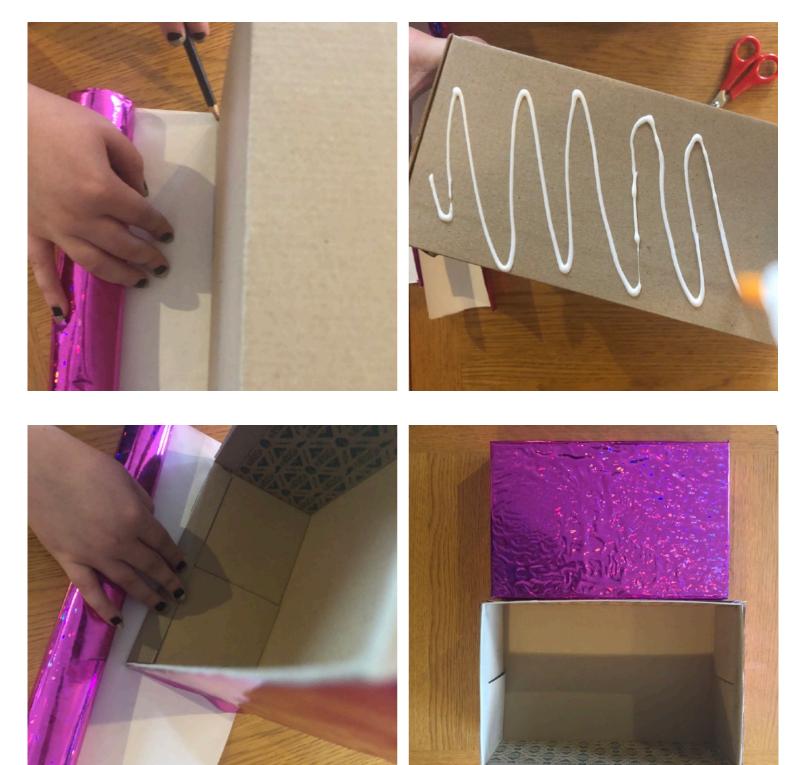

Tools and Materials:

- Coloured Paper
- Wrapping Paper
- Washi Tape or Stickers
- Scissors
- Glue (PVA)
- Pencil
- Shoe Box

First of all you need to cover your box, the base and lid we chose to use wrapping paper you could use magazines or anything else you have around the house. Measure the paper to the right size to stick it on in sections like so and glue it to the different sides - you can even do inside the box if you want as well!