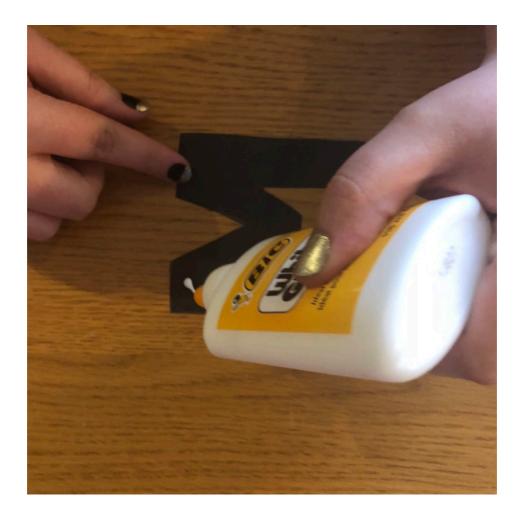

Tools and Materials:

- Coloured Paper
- Wrapping Paper
- Washi Tape or Stickers
- Scissors
- Glue (PVA)
- Pencil
- Shoe Box



First of all you need to cover your box, the base and lid we chose to use wrapping paper you could use magazines or anything else you have around the house. Measure the paper to the right size to stick it on in sections like so and glue it to the different sides - you can even do inside the box if you want as well!



We found some really cool glitter Washi tape if you don't have any you can use colour paper or glitter and glue to make it really exciting or even your favourite stickers



We also thought it would be fun to create some extra decorations like an initial to mark the box and some extra decorations



Stick your decorations on with the glue like so





## There you have it your very own "Memory Box"